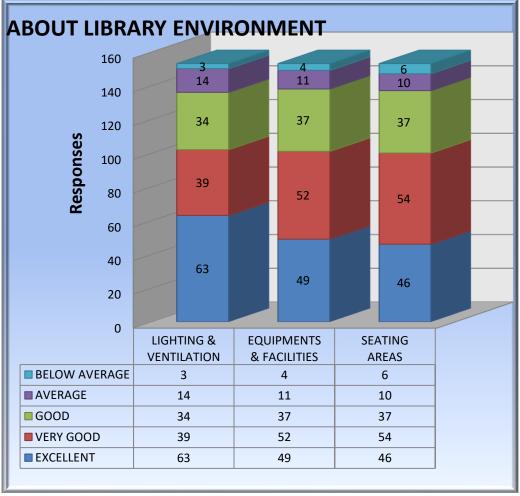

### sec4: ABOUT LIBRARY ENVIRONMENT

- 1. LIGHTING & VENTILATION
- 2. EQUIPMENTS & FACILITIES
- 3. SEATING AREAS

Sec5: ABOUT LIBRARY SERVICES

- 1. OPAC [ Online Public Access Catalog ]
- 2. STUDENT ASSISTANCE
- 3. MULTIMEDIA SERVICES
- 4. INTERNET SERVICES
- 5. BOOKS AND REFERENCE MATERIAL