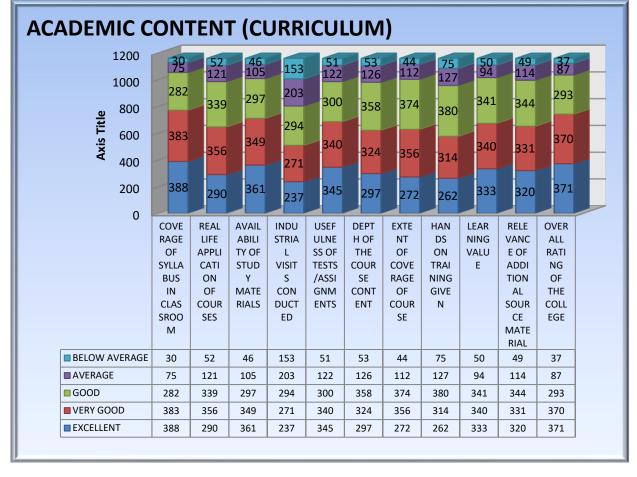

sec8: ACADEMIC CONTENT (CURRICULUM)

- 1. COVERAGE OF SYLLABUS IN CLASSROOM
- 2. REAL LIFE APPLICATION OF COURSES
- 3. AVAILABILITY OF TEXT BOOKS/STUDY MATERIALS
- 4. INDUSTRIAL VISITS CONDUCTED
- 5. USEFULNESS OF TESTS AND ASSIGNMENTS
- 6. DEPTH OF THE COURSE CONTENT INCLUDING PROJECT WORK IF ANY
- 7. EXTENT OF COVERAGE OF COURSE
- 8. HANDS ON TRAINING GIVEN
- 9. LEARNING VALUE (in terms of knowledge, concepts, manual skills, analytical abilities and broadening perspectives)
- 10. RELEVANCE OF ADDITIONAL SOURCE MATERIAL (LIBRARY)
- 11. OVERALL RATING OF THE COLLEGE