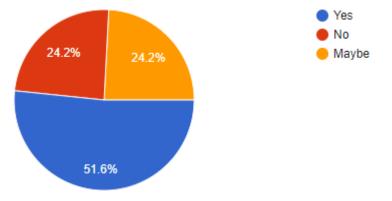

### sec9: RATE YOUR EXPERIENCE AT NMFC

1. Do you feel proud to be associated with Nirmala Memorial Foundation College as Alumni?

2. Are you willing to contribute to the development of college?

3. Will you recommend your relative / friends to enroll in NMFC?