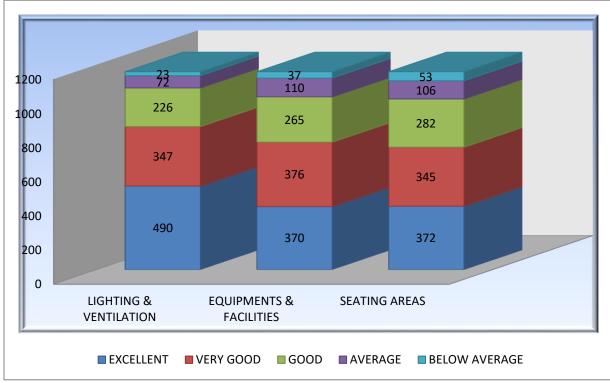

### sec4: ABOUT LIBRARY ENVIRONMENT

- 1. LIGHTING & VENTILATION
- 2. EQUIPMENTS & FACILITIES
- 3. SEATING AREAS

Sec5: ABOUT LIBRARY SERVICES

- 1. OPAC [ Online Public Access Catalog ]
- 2. STUDENT ASSISTANCE
- 3. MULTIMEDIA SERVICES
- 4. INTERNET SERVICES
- 5. BOOKS AND REFERENCE MATERIAL