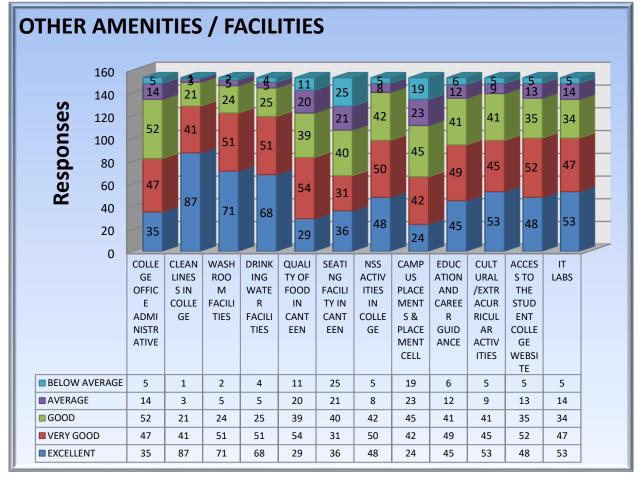

sec6: SPORTS FACILITY

- 1. ARRANGEMENT OF INDOOR SPORTS
- 2. SPORTS FACILITIES PROVIDED TO YOU
- 3. ASSISTANCE OF SPORTS IN-CHARGE
- 4. OPPORTUNITIES TO USE SPORTS EQUIPMENT

sec7: OTHER AMENITIES / FACILITIES

- 1. EXTENT TO WHICH COLLEGE OFFICE IS HELPING IN ADMINISTRATIVE MATTERS
- 2. CLEANLINESS IN COLLEGE
- 3. WASHROOM FACILITIES
- 4. DRINKING WATER FACILITIES
- 5. QUALITY OF FOOD SERVED IN CANTEEN
- 6. SEATING FACILITY IN CANTEEN
- 7. NSS ACTIVITIES IN COLLEGE
- 8. CAMPUS PLACEMENTS & PLACEMENT CELL
- 9. EDUCATION AND CAREER GUIDANCE
- 10. CULTURAL FORUM / EXTRACURRICULAR ACTIVITIES
- 11. ACCESS TO THE STUDENT NOTIFICATION / COLLEGE WEBSITE
- 12. IT LABS