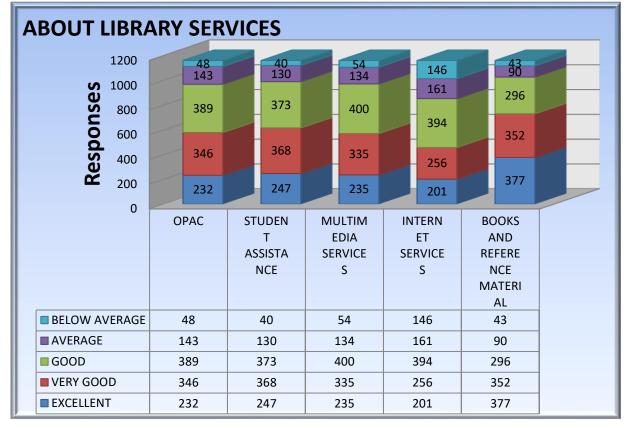

### sec4: ABOUT LIBRARY ENVIRONMENT

- 1. LIGHTING & VENTILATION
- 2. EQUIPMENTS & FACILITIES
- 3. SEATING AREAS

Sec5: ABOUT LIBRARY SERVICES

- 1. OPAC [ Online Public Access Catalog ]
- 2. STUDENT ASSISTANCE
- 3. MULTIMEDIA SERVICES
- 4. INTERNET SERVICES
- 5. BOOKS AND REFERENCE MATERIAL