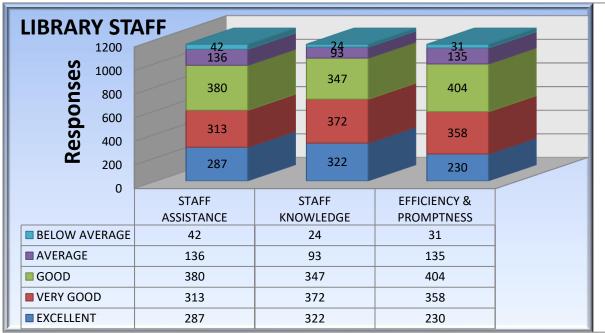

## Total responses :( 2016-17 and 2017-2018) =1158

sec3: LIBRARY STAFF

- 1. STAFF ASSISTANCE
- 2. STAFF KNOWLEDGE
- 3. EFFICIENCY & PROMPTNESS