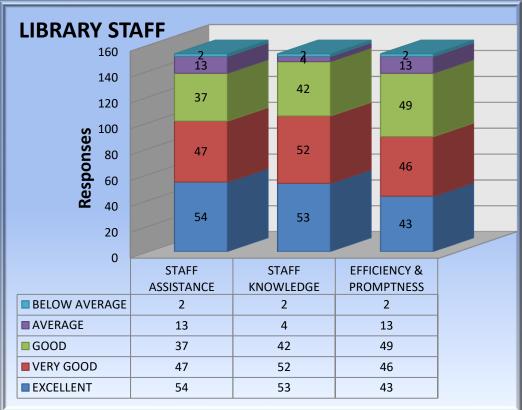

## Total responses :( 2016-17 and 2017-2018) =1158

sec3: LIBRARY STAFF

- 1. STAFF ASSISTANCE
- 2. STAFF KNOWLEDGE
- 3. EFFICIENCY & PROMPTNESS