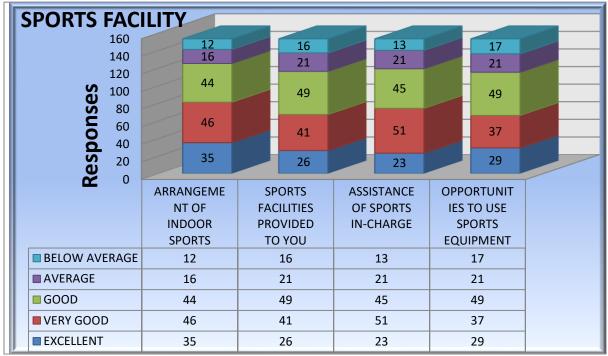

sec6: SPORTS FACILITY

- 1. ARRANGEMENT OF INDOOR SPORTS
- 2. SPORTS FACILITIES PROVIDED TO YOU
- 3. ASSISTANCE OF SPORTS IN-CHARGE
- 4. OPPORTUNITIES TO USE SPORTS EQUIPMENT

sec7: OTHER AMENITIES / FACILITIES