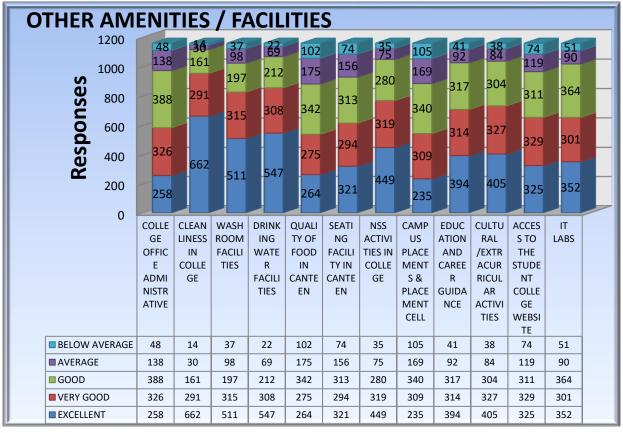

sec6: SPORTS FACILITY

- 1. ARRANGEMENT OF INDOOR SPORTS
- 2. SPORTS FACILITIES PROVIDED TO YOU
- 3. ASSISTANCE OF SPORTS IN-CHARGE
- 4. OPPORTUNITIES TO USE SPORTS EQUIPMENT

sec7: OTHER AMENITIES / FACILITIES

- 1. EXTENT TO WHICH COLLEGE OFFICE IS HELPING IN ADMINISTRATIVE MATTERS
- 2. CLEANLINESS IN COLLEGE
- 3. WASHROOM FACILITIES
- 4. DRINKING WATER FACILITIES
- 5. QUALITY OF FOOD SERVED IN CANTEEN
- 6. SEATING FACILITY IN CANTEEN
- 7. NSS ACTIVITIES IN COLLEGE
- 8. CAMPUS PLACEMENTS & PLACEMENT CELL
- 9. EDUCATION AND CAREER GUIDANCE
- 10. CULTURAL FORUM / EXTRACURRICULAR ACTIVITIES
- 11. ACCESS TO THE STUDENT NOTIFICATION / COLLEGE WEBSITE
- 12. IT LABS