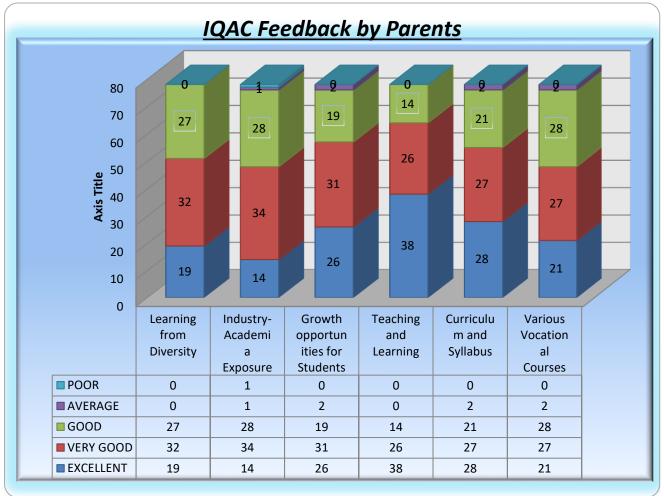

### **IQAC Feedback by Parents**

# **Total responses** :( 2016-17 and 2017-2018) =78