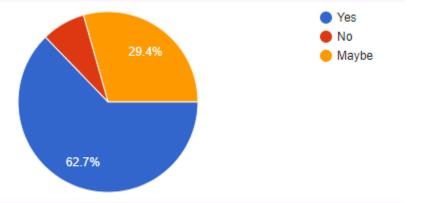

### sec9: RATE YOUR EXPERIENCE AT NMFC

1. Do you feel proud to be associated with Nirmala Memorial Foundation College as Alumni?

2. Are you willing to contribute to the development of college?

3. Will you recommend your relative / friends to enroll in NMFC?