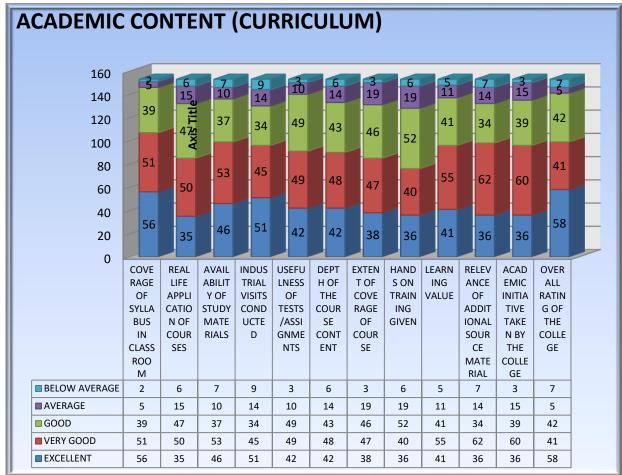

sec8: ACADEMIC CONTENT (CURRICULUM)

- 1. COVERAGE OF SYLLABUS IN CLASSROOM
- 2. REAL LIFE APPLICATION OF COURSES
- 3. AVAILABILITY OF TEXT BOOKS/STUDY MATERIALS
- 4. INDUSTRIAL VISITS CONDUCTED
- 5. USEFULNESS OF TESTS AND ASSIGNMENTS
- 6. DEPTH OF THE COURSE CONTENT INCLUDING PROJECT WORK IF ANY
- 7. EXTENT OF COVERAGE OF COURSE
- 8. HANDS ON TRAINING GIVEN
- 9. LEARNING VALUE (in terms of knowledge, concepts, manual skills, analytical abilities and broadening perspectives)
- 10. RELEVANCE OF ADDITIONAL SOURCE MATERIAL (LIBRARY)
- 11. OVERALL RATING OF THE COLLEGE