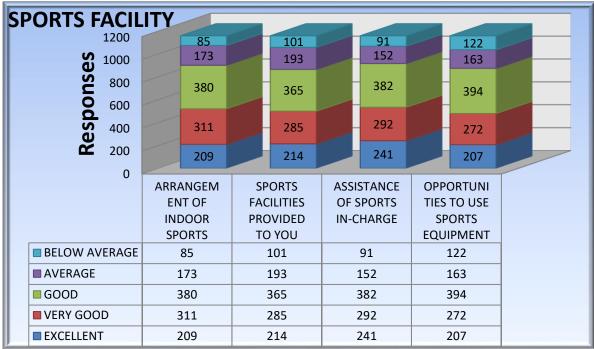

sec6: SPORTS FACILITY

- 1. ARRANGEMENT OF INDOOR SPORTS
- 2. SPORTS FACILITIES PROVIDED TO YOU
- 3. ASSISTANCE OF SPORTS IN-CHARGE
- 4. OPPORTUNITIES TO USE SPORTS EQUIPMENT

sec7: OTHER AMENITIES / FACILITIES