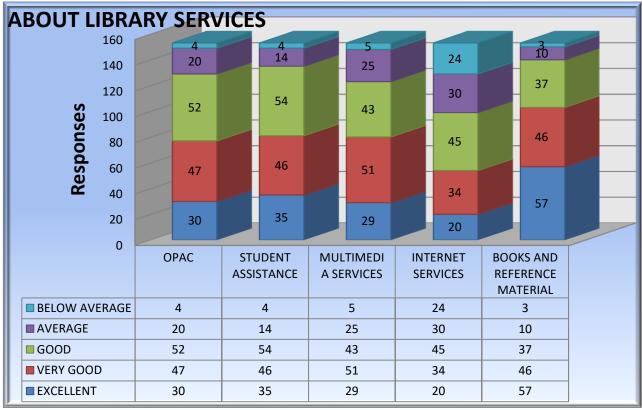

### sec4: ABOUT LIBRARY ENVIRONMENT

- 1. LIGHTING & VENTILATION
- 2. EQUIPMENTS & FACILITIES
- 3. SEATING AREAS

Sec5: ABOUT LIBRARY SERVICES

- 1. OPAC [ Online Public Access Catalog ]
- 2. STUDENT ASSISTANCE
- 3. MULTIMEDIA SERVICES
- 4. INTERNET SERVICES
- 5. BOOKS AND REFERENCE MATERIAL